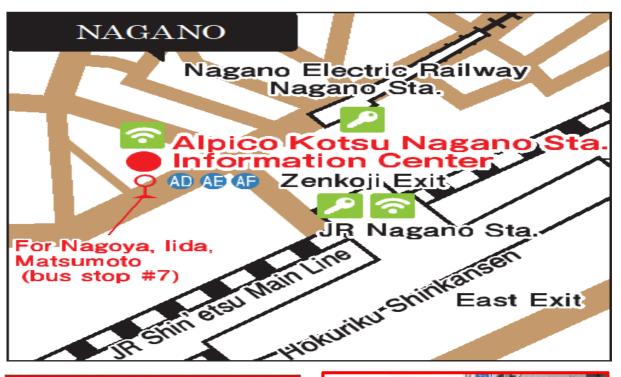

## 長野駅前総合案内所

Alpico Kotsu Nagano Station Information Center Alpico 交通長野站巴士案內所

出發地點:長野站①號或③號停靠站

Departure Place: Nagano Station NO.1 or NO.3 Bus Stop