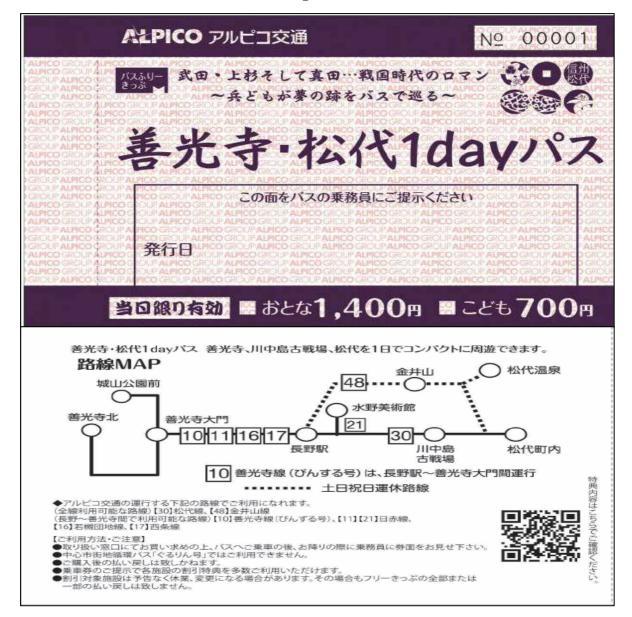

## Ticket Sample 票券樣本

## Notes:

- This ticket is available with our route 30 and 48 between Nagano and Matsushiro. No.48 is not operating on weekends.
- Also, this ticket available with Line 10,11,16 and 17 between Nagano and Zenko-ji.
- How to use and notification.
- Please show your ticket to the driver when you get on the bus and get off the bus
- You CANNOT use this ticket with city cyclic bus.
- No refunds policy after purchasing.
- Save your money with our discount offer at some facilities.
- There is a possibility of closing or situation change at those facilities, however we cannot refund the ticket.